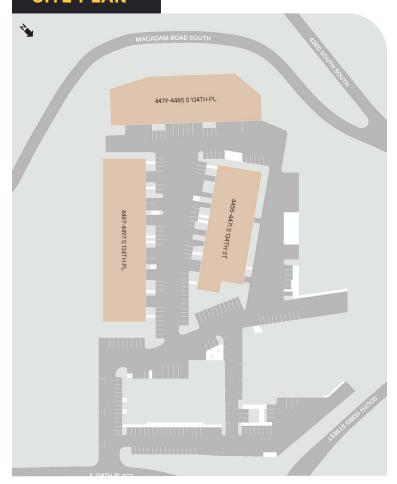

# LINK Parks

## FOR LEASE

# FOSTORIA BUSINESS PARK

4455 S. 134th Pl, Tukwila, WA 98168



±83,000 SF



**CONTACT US** 

Travis Stanaway Dane Dahline (206) 248-6526 / travis.stanaway@kidder.com (206) 248-6519 / dane.dahline@kidder.com





### SITE PLAN





#### **FEATURES**

Dock-high & grade-level loading

Proximity to I-5, SR-599, SR-518, I-405

Units range from 3,720-10,451 SF

Major renovations and upgrades to exterior paint and landscaping recently completed

Centrally located with immediate access to Seattle and Southcenter amenities

City of Tukwila located, with option for Seattle mailing address and 206 area code