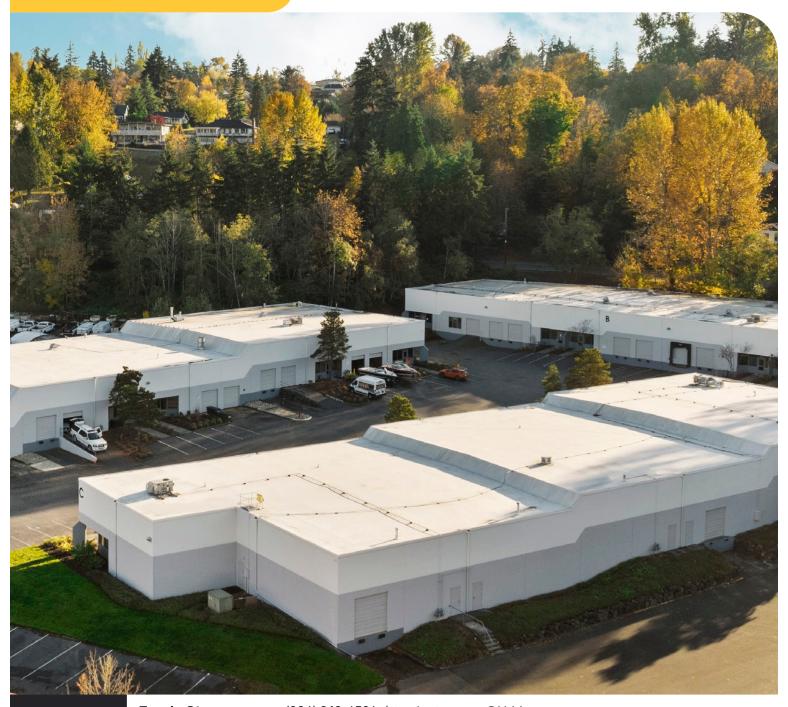

# FOSTORIA BUSINESS PARK

4455 S. 134th Pl, Tukwila, WA 98168

±83,000 SF

**CONTACT US** 

Travis Stanaway Dane Dahline (206) 248-6526 / travis.stanaway@kidder.com (206) 248-6519 / dane.dahline@kidder.com

#### **FEATURES**

Dock-high & grade-level loading

Proximity to I-5, SR-599, SR-518, I-405

Units range from 3,720-10,451 SF

Major renovations and upgrades to exterior paint and landscaping recently completed