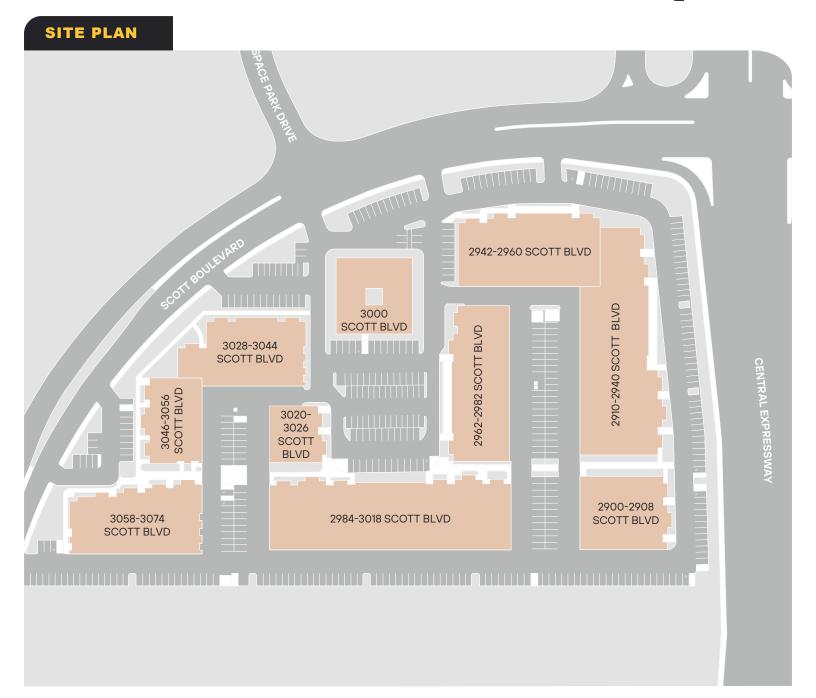

## SAN TOMAS BUSINESS PARK

2900 - 3074 Scott Boulevard, Santa Clara, CA

±188,311 SF

## **HIGHLIGHTS**

Portfolio of office and warehouse space

Units range between 545 SF - 6,180 SF

Flexible layouts lend well to a variety of uses

Grade-level loading options

Parking ratio of 2.5 spaces per 1,000 SF

Institutionally owned and maintained

Right off the San Tomas Expressway and the Bayshore Freeway

Only three minutes from Hwy 101 and 10 minutes away from SJC

CONTACT US

Janet Yin Madisson Edwards (408) 478-9265 / lyin@linklogistics.com (408) 800-6927 / medwards@linklogistics.com