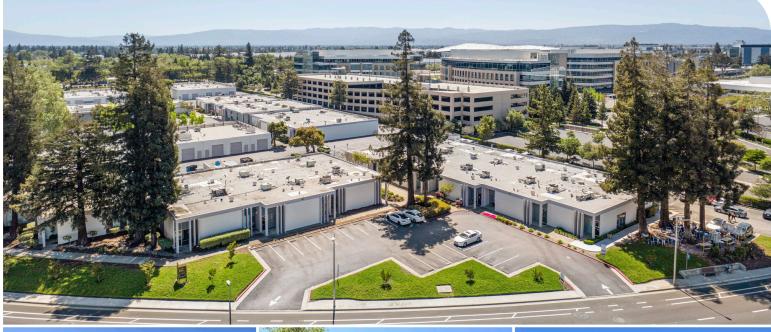

## SAN TOMAS BUSINESS PARK

2900 - 3074 Scott Boulevard, Santa Clara, CA

±188,311 SF

## **HIGHLIGHTS**

Portfolio of office and warehouse space

Units range between 545 SF - 6,180 SF

Flexible layouts lend well to a variety of uses

Grade-level loading options

Parking ratio of 2.5 spaces per 1,000 SF

Institutionally owned and maintained

Right off the San Tomas Expressway and the Bayshore Freeway

Only three minutes from Hwy 101 and 10 minutes away from SJC

CONTACT US

Janet Yin Madisson Edwards (408) 478-9265 / lyin@linklogistics.com (408) 800-6927 / medwards@linklogistics.com