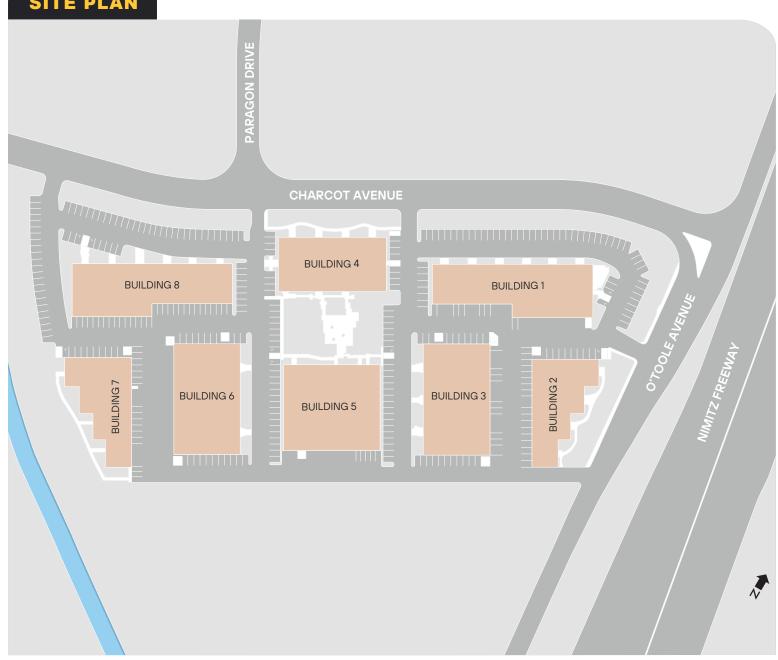

## CHARCOT BUSINESS PARK

700-848 Charcot Avenue, San Jose, CA 95131

±118,585 SF

## **HIGHLIGHTS**

Portfolio of light industrial, flex, and R&D space

Suites ranging from 800 SF to over 13,000 SF

Variety of floor plans to suit range of businesses

Grade-level loading

Excellent visibility with frontage on I-880

Immediate access to I-880, US-101, Highway 87, Montague Expressway, and East Brokaw Road

Easy access to numerous amenities including restaurants and retail

On-site deli and picnic courtyard

**CONTACT US** 