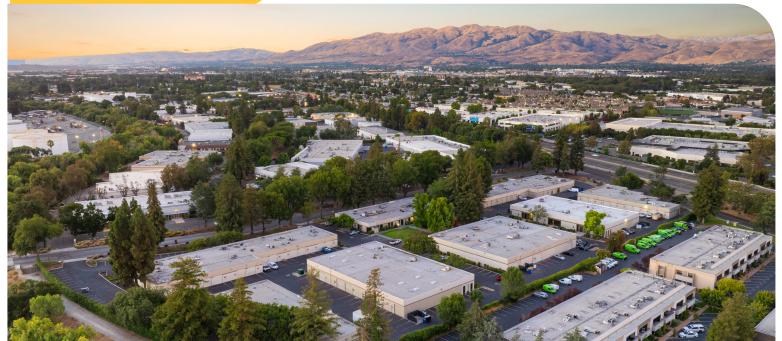

## CHARCOT BUSINESS PARK

700-848 Charcot Avenue, San Jose, CA 95131

±118,585 SF

## **HIGHLIGHTS**

Portfolio of light industrial, flex, and R&D space

Suites ranging from 800 SF to over 13,000 SF

Variety of floor plans to suit range of businesses

Grade-level loading

Excellent visibility with frontage on I-880

Immediate access to I-880, US-101, Highway 87, Montague Expressway, and East Brokaw Road

Easy access to numerous amenities including restaurants and retail

On-site deli and picnic courtyard

**CONTACT US** 