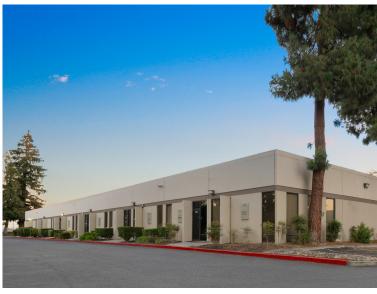

## CHARCOT BUSINESS PARK

700-848 Charcot Avenue, San Jose, CA 95131

±118,585 SF

## **HIGHLIGHTS**

Portfolio of light industrial, flex, and R&D space

Suites ranging from 800 SF to over 13,000 SF

Variety of floor plans to suit range of businesses

Grade-level loading

Excellent visibility with frontage on I-880