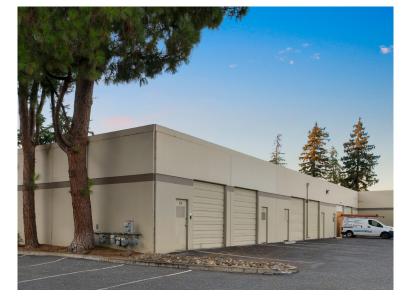

## CHARCOT BUSINESS PARK

700-848 Charcot Avenue, San Jose, CA 95131

±118,585 SF

## **HIGHLIGHTS**

Portfolio of light industrial, flex, and R&D space

Suites ranging from 800 SF to over 13,000 SF

Variety of floor plans to suit range of businesses

Grade-level loading

Excellent visibility with frontage on I-880