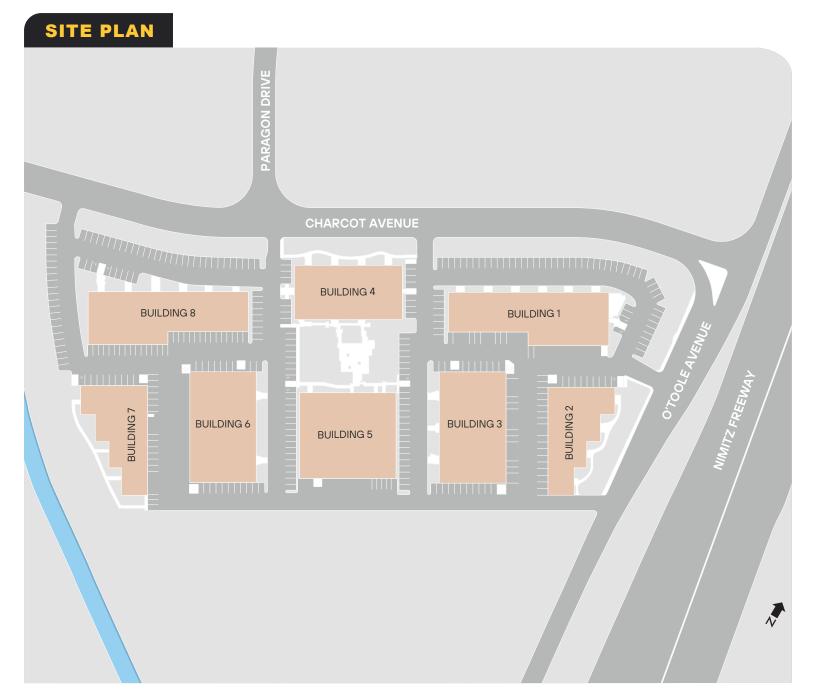

## CHARCOT BUSINESS PARK

700-848 Charcot Avenue, San Jose, CA 95131

## ±118,585 SF

## **HIGHLIGHTS**

Portfolio of light industrial, flex, and R&D space

Suites ranging from 800 SF to over 13,000 SF

Variety of floor plans to suit range of businesses

16- to 18-foot clear-heights

Grade-level loading

Excellent visibility with frontage on I-880

Immediate access to I-880, US-101, Highway 87, Montague Expressway, and East Brokaw Road

Easy access to numerous amenities including restaurants and retail

On-site deli and picnic courtyard