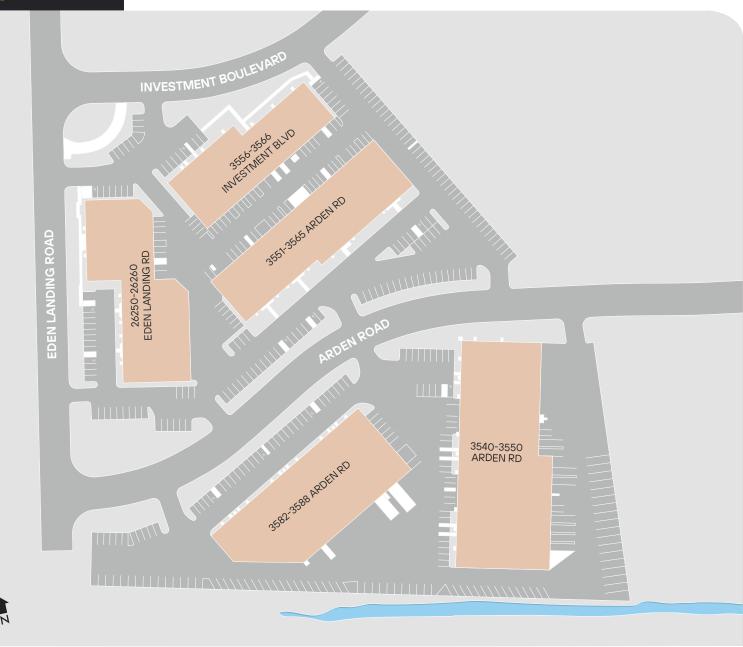

# LINK Parks

### FOR LEASE

## **BAY CENTER BUSINESS PARK**

3540-3588 Arden Rd, Hayward, CA 94545



±149,000 SF









#### **HIGHLIGHTS**

Portfolio of light industrial, warehouse, and lab space

Suites range from 2,400 SF to 18,000 SF

Dock and grade level loading options

Expansion opportunities within a high-profile and professional setting

Central location in Hayward with easy access to Highway 92 and I-880

Immediate access to the San Mateo Bridge and easy access to nearby Silicon Valley, the Peninsula and San Francisco

20 minutes from Oakland and San Francisco International Airports

**CONTACT US** 

Preeti Goyal

(408) 745-9009 / pgoyal@linklogistics.com

## SITE PLAN